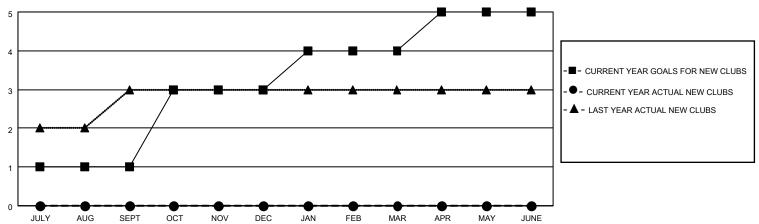

## GOALS AND ACTUAL NEW CLUBS CUMULATIVE

| DROPPED CLUBS: 0 |    | 8 CLUBS OF 118 ADDED 1 OR MORE | GENDER DISTRIBUTION        |                |       |
|------------------|----|--------------------------------|----------------------------|----------------|-------|
|                  |    | NEW MEMBERS                    | MALE                       | 3,530 (86.69%) |       |
|                  |    |                                | FEMALE                     | 542 (13.31%)   |       |
| DROPPED MEMBERS  |    |                                |                            |                |       |
| DECEASED         | 1  | CLICK HERE FOR CUMULATIVE      | TOTAL FAMILY UNIT MEMBERS  |                | 1,072 |
| CLUB CANCELLED 0 |    | MEMBERSHIP DATA                | FAMILY MEMBERS PAYING HALF |                | 500   |
| OTHER 39         |    |                                |                            |                | 566   |
| TOTAL            | 40 |                                | DOLO                       |                |       |