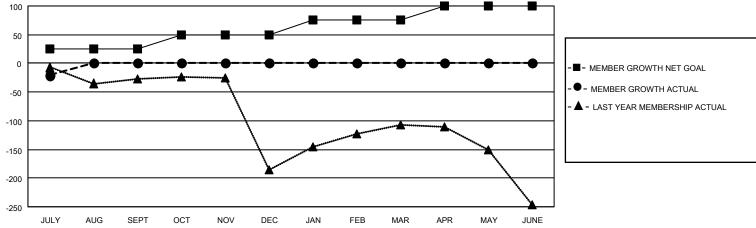

## MONTHLY MEMBERSHIP PROGRESS REPORT

**LOCATION INDIA** District 318 C Results as of: 7/31/2020

| Clubs         |               |             |               | Members               |                        |                         |                                                    |  |
|---------------|---------------|-------------|---------------|-----------------------|------------------------|-------------------------|----------------------------------------------------|--|
|               | RESULTS FOR   | R 2020-2021 |               | RESULTS FOR 2020-2021 |                        |                         |                                                    |  |
| QUARTER       | NEW CLUB GOAL | NEW CLUBS   | DROPPED CLUBS | QUARTER MEMB          | BER GROWTH NET<br>GOAL | MEMBER GROWTH<br>ACTUAL | DROPPED<br>MEMBERS ACTUAL<br>(including transfers) |  |
| JULY/AUG/SEPT | 1             | 0           | 0             | JULY/AUG/SEPT         | 25                     | 20                      | 40                                                 |  |
| OCT/NOV/DEC   | 2             | 0           | 0             | OCT/NOV/DEC           | 25                     | 0                       | 0                                                  |  |
| JAN/FEB/MAR   | 1             | 0           | 0             | JAN/FEB/MAR           | 25                     | 0                       | 0                                                  |  |
| APR/MAY/JUNE  | 1             | 0           | 0             | APR/MAY/JUNE          | 25                     | 0                       | 0                                                  |  |